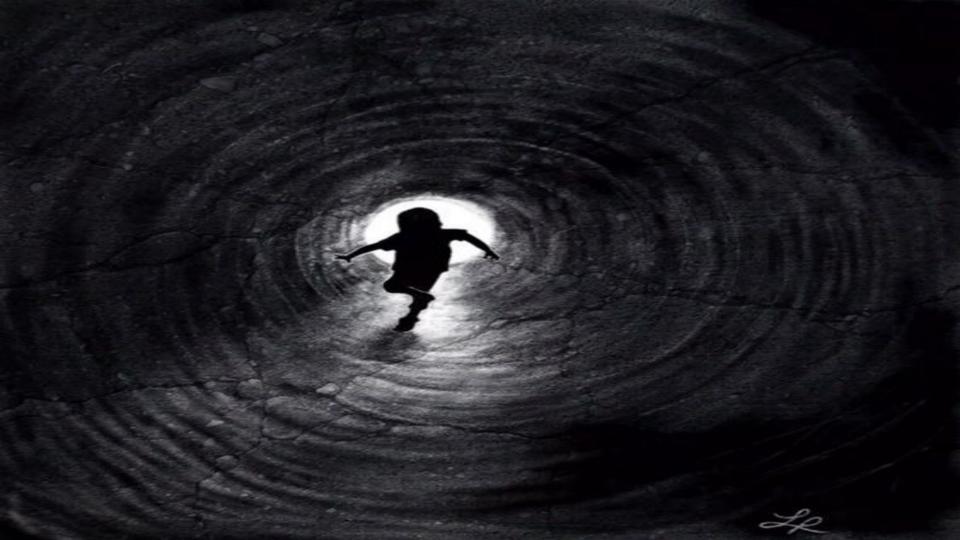

## Daughter: Replica DR: YR 1910: MOD 1

A thesis film by: Julissa Scopino

## One self dies...



## Another is born















































A tale about being replaced...



























Dependent Love ~ Comparison ~ Jealousy ~ Betrayal ~ Anger ~ Surrender ~ Self Love

# The Making of this film

LOCATION: Alder Manor Yonkers, NY (Exterior)



## LOCATION: Harlem Mansion NY, NY (Interior)



#### **INTERIOR LIGHTING STYLE:**

- -Darker colors where things aren't always in clear sight
- -Shallow depth of field -Unbalanced Weight / Shadows/ Hard Light
- -Dark walls that absorb light



#### **EXTERIOR LIGHT:**

- -Colors representing change (Autumn season) -Deep Focus/ everything is visible Natural light / available light





Richard Gale Optics Clavius Primes



# LENSES

Spherical lens



# Solen's Composition

Beginning shot: trapped in foyer



Ending shot: free in the world



Circular shapes grow as