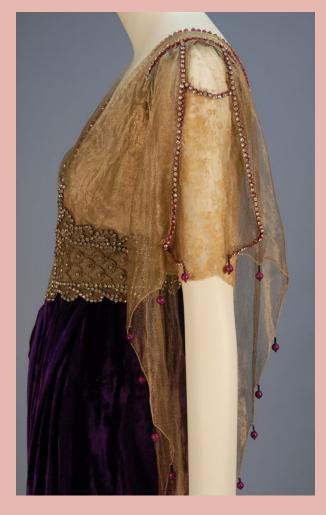

# WARDROBE

#### Daniella

\*Solen/ Daniella start with a small collar which symbolizes an equal love for each other. As Daniella's love changes, so does the monstrous growing collar.

Hair References Daniella