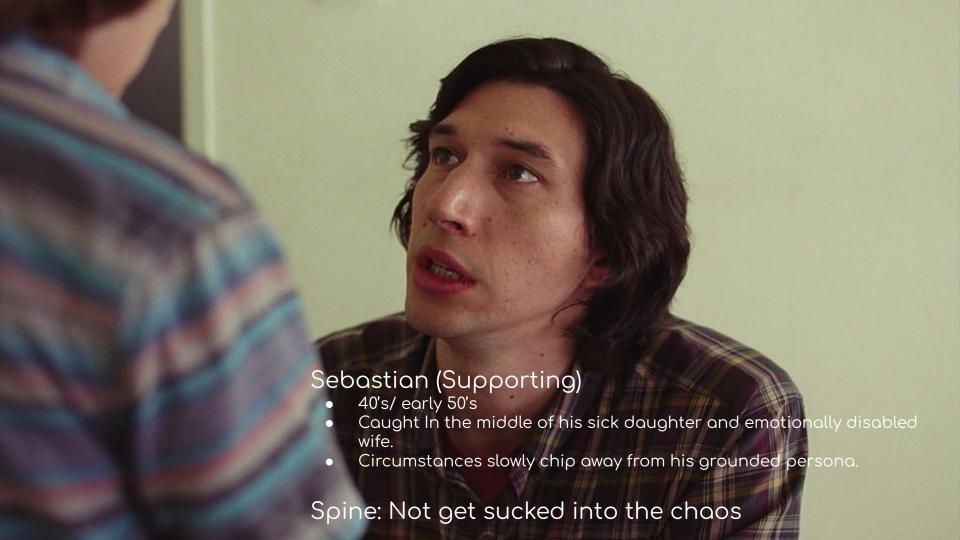

## Daughter: Replica DR: YR 1910: MOD 1

A thesis film by: Julissa Scopino

## One self dies...



## Another is born















































A tale about being replaced...



























Dependent Love ~ Comparison ~ Jealousy ~ Betrayal ~ Anger ~ Surrender ~ Self Love

# The Making of this film

LOCATION: Alder Manor Yonkers, NY (Exterior)



## LOCATION: Harlem Mansion NY, NY (Interior)



#### **INTERIOR LIGHTING STYLE:**

- -Darker colors where things aren't always in clear sight
- -Shallow depth of field -Unbalanced Weight / Shadows/ Hard Light
- -Dark walls that absorb light



#### **EXTERIOR LIGHT:**

- -Colors representing change (Autumn season) -Deep Focus/ everything is visible Natural light / available light





Richard Gale Optics Clavius Primes



# LENSES

Spherical lens



# Solen's Composition

Beginning shot: trapped in foyer



Ending shot: free in the world



Circular shapes grow as her self-belief grows



### Protagonist (Solen) Inspiration