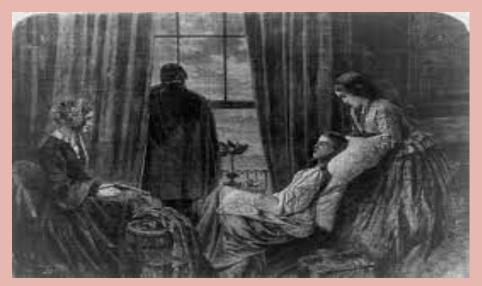

## LOCATION: Harlem Mansion NY, NY (Interior)

#### **INTERIOR LIGHTING STYLE:**

- -Darker colors where things aren't always in clear sight
- -Shallow depth of field -Unbalanced Weight / Shadows/ Hard Light
- -Dark walls that absorb light