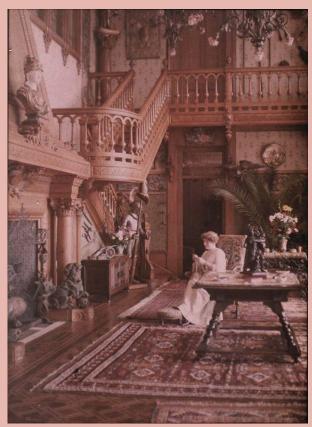

her self-belief grows



### Protagonist (Solen) Inspiration

## Loneliness

# Family





Discovery / Betrayal



# Daniella's Composition

Beginning shot: strong posture/ standing tall



Ending shot: hunched down posture/ anguished



Triangles to demonstrate her imbalance (blocking, light, props, setting)



# Camera:

- -Extreme wides to extreme CU's
- -STIX/ Classic look/ Dolly (no handheld clean & precise images)





# Camera w/ both girls:

Dutch Angles static & Dutch movement





# Opening Shot/ Aged Room











# Robotic Heart: Sound comparable



# ~Victorian~

Retro-Futurism Steam punk



#### FILM COMPARABLES





VFX Human skin surrounding pit









## SINGLES OF JORDAN











# Production Design Interior Duran Estate









# Production Design Interior Vibe







# Production Design Solen's Bedroom









Production Design
Props





WARDROBE Solen Muted hues/ dark tones/ plain









WARDROBE Solen \*Let's get our sweet girl a hat\*





# Hair / Makeup Solen







# 1900's visual references SOLEN





# 1900's visual references SOLEN







**WARDROBE**Daniella









# WARDROBE

#### Daniella

\*Solen/ Daniella start with a small collar which symbolizes an equal love for each other. As Daniella's love changes, so does the monstrous growing collar.







Hair References Daniella





# 1900's visual references Daniella







# 1900's visual references Daniella





WARDROBE

Jordan
Pinks/ Ruffles/ Lace





## Hair References Jordan







## WARDROBE Sebastian







## 1900's illness/medical condition/sickly girls Visual referenc