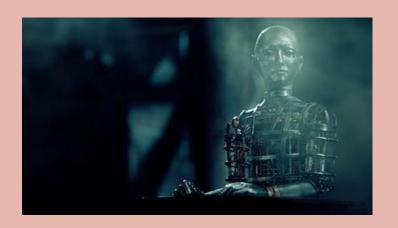

# Robotic Heart: Sound comparable

# ~Victorian~

Retro-Futurism Steam punk

#### FILM COMPARABLES

VFX Human skin surrounding pit