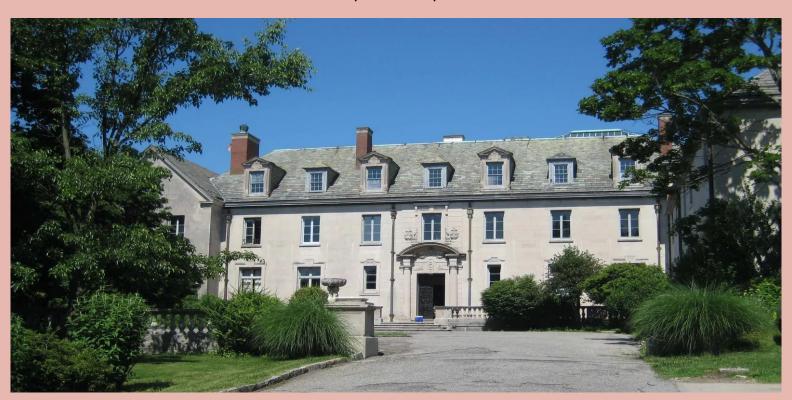

## Daughter: Replica DR: YR 1910: MOD 1

A thesis film by: Julissa Scopino

## One self dies...



## Another is born















































A tale about being replaced...



























Dependent Love ~ Comparison ~ Jealousy ~ Betrayal ~ Anger ~ Surrender ~ Self Love

# The Making of this film

LOCATION: Alder Manor Yonkers, NY (Exterior)



## LOCATION: Harlem Mansion NY, NY (Interior)



#### **INTERIOR LIGHTING STYLE:**

- -Darker colors where things aren't always in clear sight
- -Shallow depth of field -Unbalanced Weight / Shadows/ Hard Light
- -Dark walls that absorb light



#### **EXTERIOR LIGHT:**

- -Colors representing change (Autumn season) -Deep Focus/ everything is visible Natural light / available light





Richard Gale Optics Clavius Primes



# LENSES

Spherical lens



# Solen's Composition

Beginning shot: trapped in foyer



Ending shot: free in the world



Circular shapes grow as her self-belief grows



### Protagonist (Solen) Inspiration

## Loneliness

# Family





Discovery / Betrayal



# Daniella's Composition

Beginning shot: strong posture/ standing tall



Ending shot: hunched down posture/ a