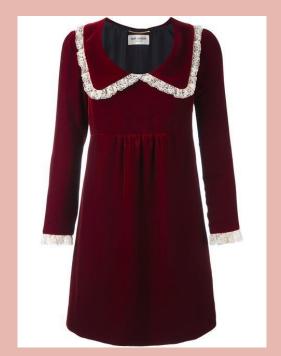

# WARDROBE

#### Daniella

\*Solen/ Daniella start with a small collar which symbolizes an equal love for each other. As Daniella's love changes, so does the monstrous growing collar.

Hair References Daniella