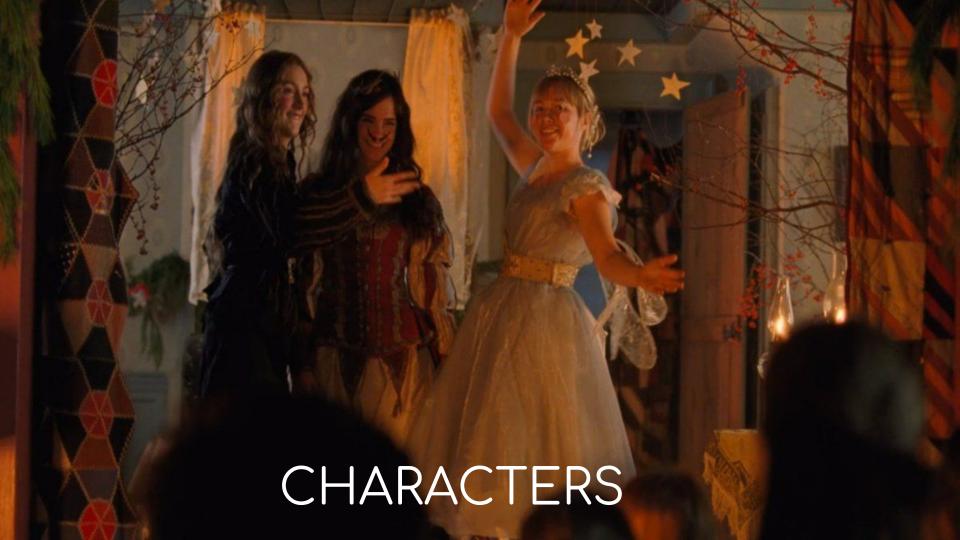

## Daughter: Replica DR: YR 1910: MOD 1

A thesis film by: Julissa Scopino

## One self dies...



## Another is born















































A tale about being replaced...



























Dependent Love ~ Comparison ~ Jealousy ~ Betrayal ~ Anger ~ Surrender ~ Self Love

# The Making of this film

LOCATION: Alder Manor Yonkers, NY (Exterior)



## LOCATION: Harlem Mansion NY, NY (Interior)



#### **INTERIOR LIGHTING STYLE:**

- -Darker colors where things aren't always in clear sight
- -Shallow depth of field -Unbalanced Weight / Shadows/ Hard Light
- -Dark walls that absorb light



#### **EXTERIOR LIGHT:**

- -Colors representing change (Autumn season) -Deep Focus/ everything is visible Natural light / available light





Richard Gale Optics Clavius Primes



# LENSES

Spherical lens



# Solen's Composition

Beginning shot: trapped in foyer



Ending shot: free in the world



Circular shapes grow as her self-belief grows



### Protagonist (Solen) Inspi