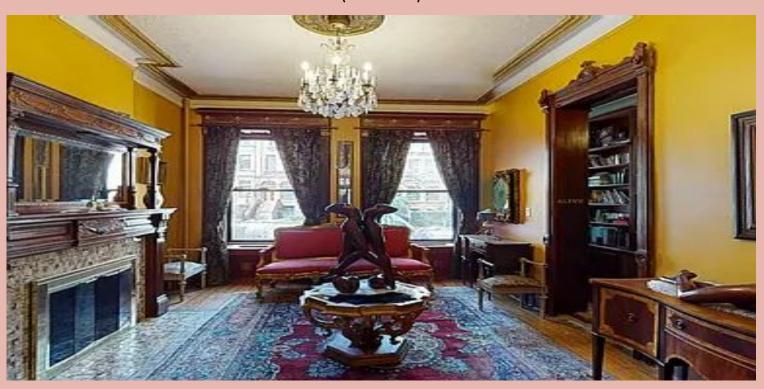

## Daughter: Replica DR: YR 1910: MOD 1

A thesis film by: Julissa Scopino

## One self dies...



## Another is born















































A tale about being replaced...



























Dependent Love ~ Comparison ~ Jealousy ~ Betrayal ~ Anger ~ Surrender ~ Self Love

# The Making of this film

LOCATION: Alder Manor Yonkers, NY (Exterior)



## LOCATION: Harlem Mansion NY, NY (Interior)



#### **INTERIOR LIGHTING STYLE:**

- -Darker colors where things aren't always in clear sight
- -Shallow depth of field -Unbalanced Weight / Shadows/ Hard Light
- -Dark walls that absorb light



#### **EXTERIOR LIGHT:**

- -Colors representing change (Autumn season) -Deep Focus/ everything is visible Natural light / available light





Richard Gale Optics Clavius Primes



# LENSES

Spherical lens



# Solen's Composition

Beginning shot: trapped in foyer



Ending shot: free in the world



Circular shapes grow as her self-belief grows



### Protagonist (Solen) Inspiration

## Loneliness

# Family





Discovery / Betrayal



# Daniella's Composition

Beginning shot: strong posture/ standing tall



Ending shot: hunched down posture/ anguished



Triangles to demonstrate her imbalanc