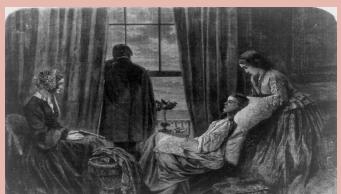

## LOCATION: Harlem Mansion NY, NY (Interior)

#### **INTERIOR LIGHTING STYLE:**

- -Darker colors where things aren't always in clear sight
- -Shallow depth of field -Unbalanced Weight / Shadows/ Hard Light
- -Dark walls that absorb light