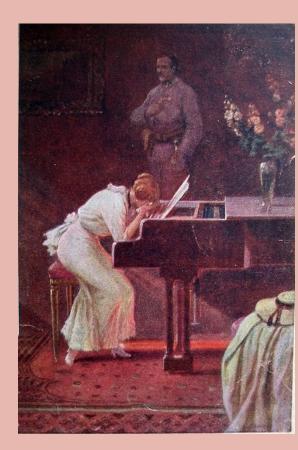

# Daniella's Composition

Beginning shot: strong posture/ standing tall

Ending shot: hunched down posture/ anguished

Triangles to demonstrate her imbalance (blocking, light, props, setting)

# Camera:

- -Extreme wides to extreme CU's
- -STIX/ Classic look/ Dolly (no handheld clean & precise images)