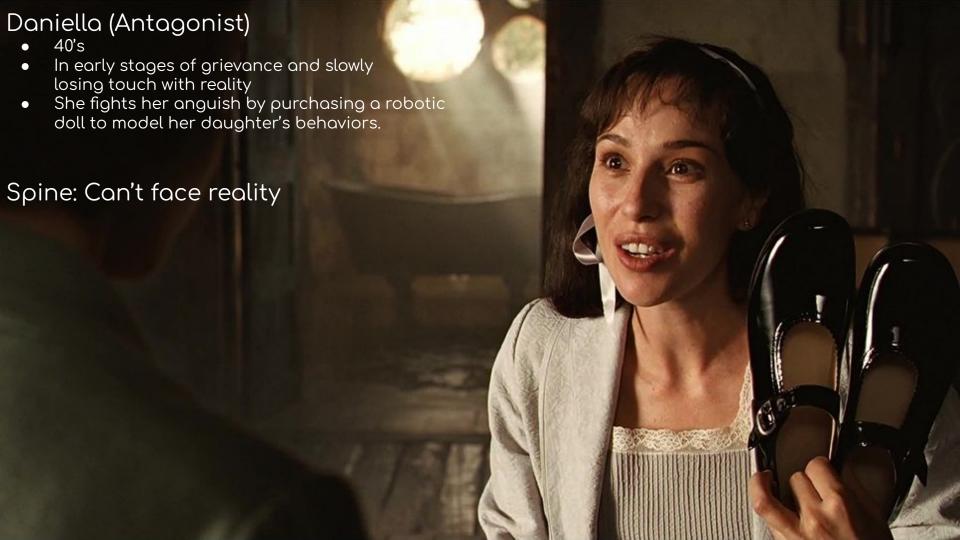

# Daniella's Composition

Beginning shot: strong posture/ standing tall

Ending shot: hunched down posture/ anguished

Triangles to demonstrate her imbalance (blocking, light, props, setting)